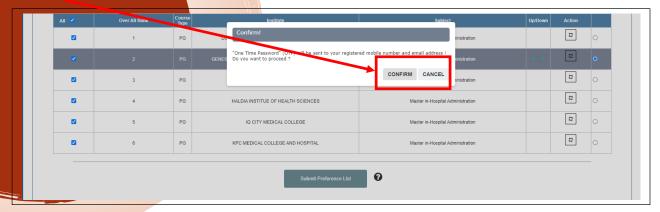

10) After you click on the "**Submit Preference List**" Button a pop-up will appear for confirmation. Click on the "**Confirm**" Button if you would like to confirm or you can click on the Cancel button for recheck.

- 11) An OTP Confirmation pop-up will appear.
- 12) After the OTP Confirmation, you will be Redirected to the final confirmation.

Please Note: Your choice of preference of Subject / Course and college is going to Submit after successful payment. Once you Have submitted your preference, it will be no longer possible to make any changes. So you should verify very consciously and click on the "**Confirm**" button.