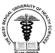

8) Verify your Profile Information and to upload the documents, click on the **Choose File** button and select file and click on the **Upload** button accordingly.

9) Choose your preferable College and Click on the "Populate Your Final Combined Preference Table"
Button and after your final confirmation by selecting your preferable check boxes, click on the "Submit Performance List" Button. Please note you can arrange the sequence of your preference by clicking the (UP-Down) Button.

10) After you click on the "**Submit Preference List**" Button a pop-up will appear for confirmation. Click on the "**Confirm**" Button if you would like to confirm or you can click on the Cancel button for recheck.