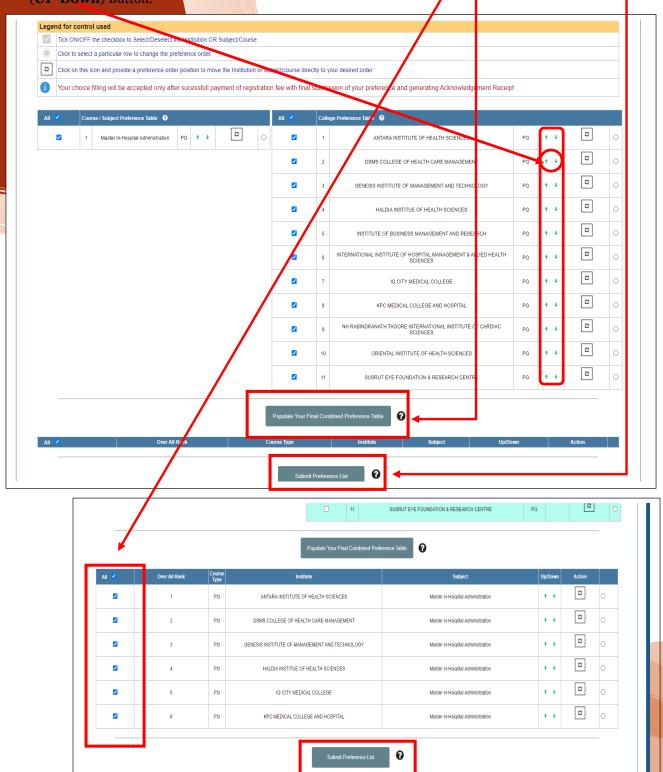

8) Verify your Profile Information and to upload the documents, click on the **Choose File** button and select file and click on the **Upload** button accordingly.

9) Choose your preferable College and Click on the "Populate Your Final Combined Preference Table"
Button and after your final confirmation by selecting your preferable check boxes, click on the "Submit Performance List" Button. Please note you can arrange the sequence of your preference by clicking the (UP-Down) Button.