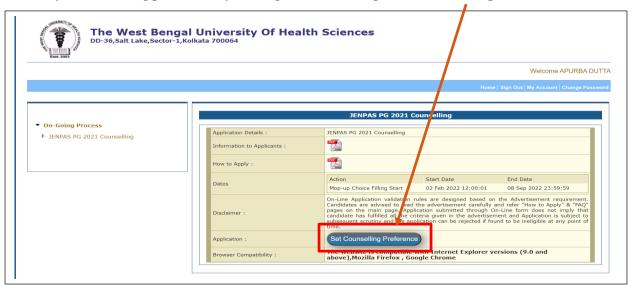

**6)** After the verification confirmation, it will convey you to the following page and choose **JENPAS PG 2021 Counselling** from the **left navigation.** 

7) Set your counseling preference by clicking on the following "**Set Counselling Preference**" button.