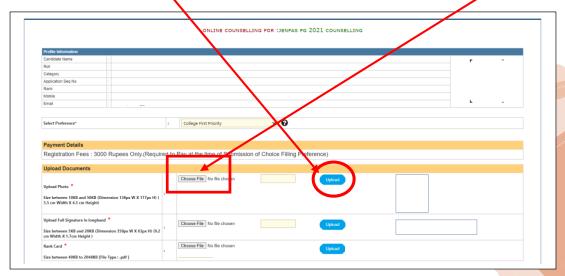

8) Verify your Profile Information and to upload the documents, click on the **Choose File** button and select file and click on the **Upload** button accordingly.

9) Choose your preferable College and Click on the "Populate Your Final Combined Preference Table"
Button and after your final confirmation by selecting your preferable check boxes, click on the "Submit Performance List" Button. Please note you can arrange the sequence of your preference by clicking the (UP-Down) Button.