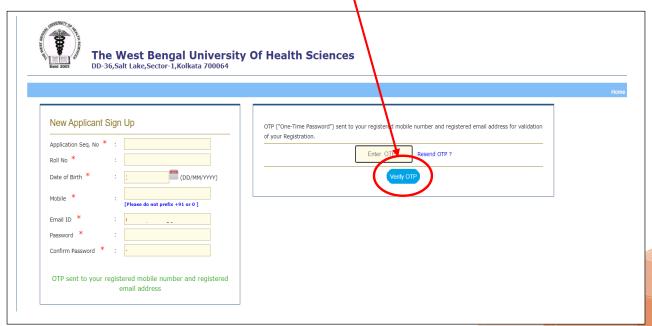

5) An OTP will sent to your registered mobile number and registered email address for validation of your Registration. Enter your OTP and click on the "**Verify OTP**" button. Please note: you can regenerate your OTP if it will not generated before.