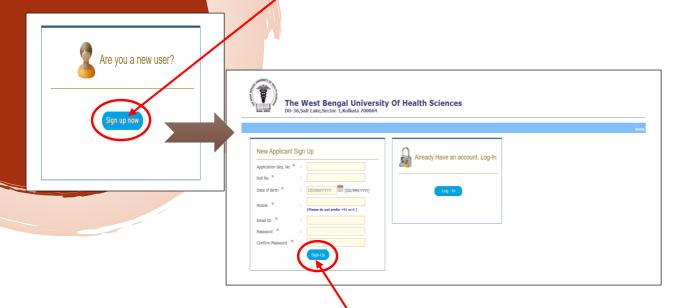

4) If you are a new user then click on the **Sign up now** button. It will redirect you to the **New Applicant Sign Up** form as mentioned below.

Put your required information and click on the **Sign Up** button.