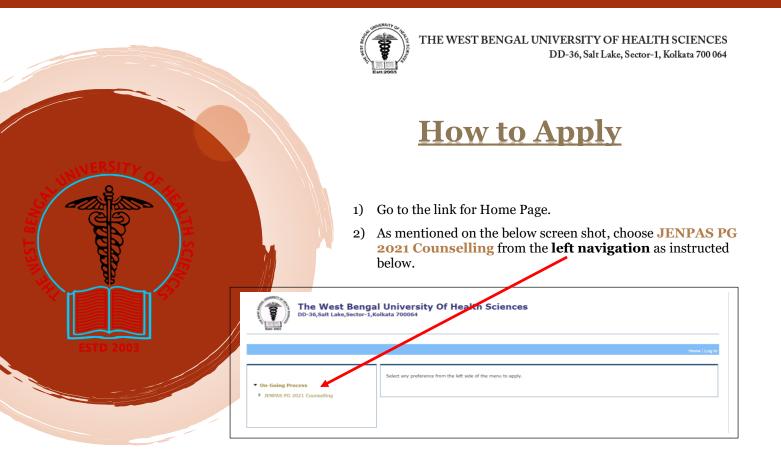

**6)** After the verification confirmation, it will convey you to the following page and choose **JENPAS PG 2021 Counselling** from the **left navigation.** 

7) Set your counseling preference by clicking on the following "**Set Counselling Preference**" button.