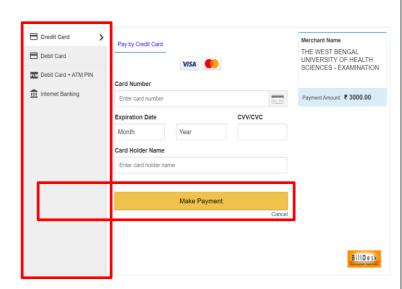

13) Following payment option will appear, after your final confirmation. Select your preferable payment option and pay accordingly.

14) You will get the following confirmation when payment done successfully.