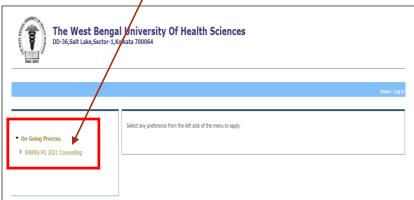

**6)** After the verification confirmation, it will convey you to the following page and choose **JENPAS PG 2021 Counselling** from the **left navigation.** 

7) Set your counseling preference by clicking on the following "**Set Counselling Preference**" button.