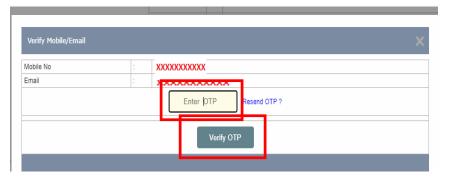

5) An OTP will sent to your registered mobile number and registered email address for validation of your Registration. Enter your OTP and click on the "**Verify OTP**" button. Please note: you can regenerate your OTP if it will not generated before.

- 11) An OTP Confirmation pop-up will appear.
- 12) After the OTP Confirmation, you will be Redirected to the final confirmation.

Please Note: Your choice of preference of Subject / Course and college is going to Submit after successful payment. Once you Have submitted your preference, it will be no longer possible to make any changes. So you should verify very consciously and click on the "**Confirm**" button.