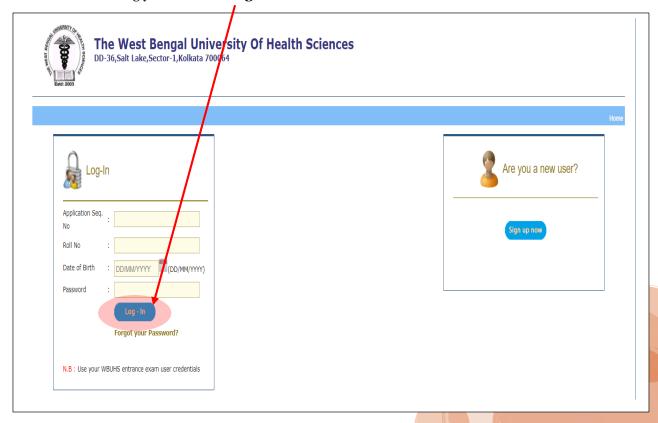

# \*\*Guideline for online registration and choice filling please follow the following chart attached with the Notice\*\*

Sd/-OSD, PDEA The West Bengal University of Health Sciences

3) It will direct you to the login page. Login with your **Application SEQ-No, Roll No, Date of Birth** and **Password** accordingly and click on **Login** Button.