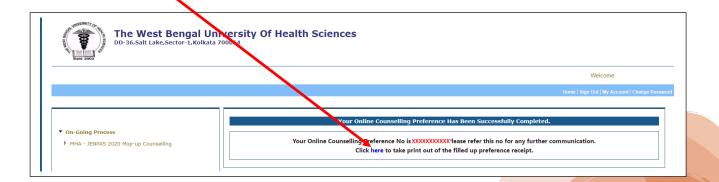

15) Your Online Counselling Preference No will generate as refer this no for any further communication. Click on the blue "here" to take print out of the filled up preference receipt.